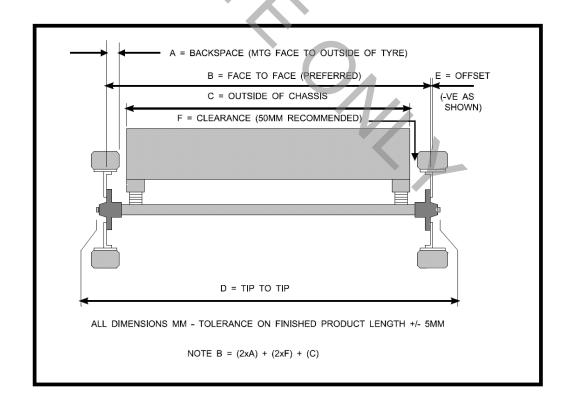

| Transport | Delivery | Pick Up | Order No. |  |
|-----------|----------|---------|-----------|--|
|-----------|----------|---------|-----------|--|

| Laden Wt of Trailer (Kg): | Stud Pattern |             | Α      |   |  |
|---------------------------|--------------|-------------|--------|---|--|
| No of Axles:              |              | Tyre Size   |        | В |  |
| Type of Brakes Required:  |              | Alloy Wheel | Yes No | C |  |
| Axle Dia:                 |              | Bearings    |        | D |  |
| Wheel Size/Type:          |              |             |        | E |  |