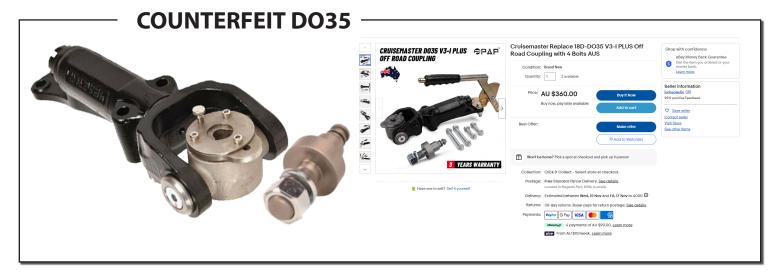

## **IDENTIFYING A COUNTERFEIT DO35**

With the popularity of the Cruisemaster™ DO35 coupling has come the occasional knock-off or counterfeit version. Over the last few years these have occasionally appeared in marketplaces such as Ebay posing as the legitimate product.

Below are the key factors in identifying a counterfeit DO35.

This information is provided as a guide only.
The details provided in this document are
accurate as of Nov 2023.

If you are uncertain of the authenticity of a product being identified as Cruisemaster™ please contact the Cruisemaster customer service team for further assistance.