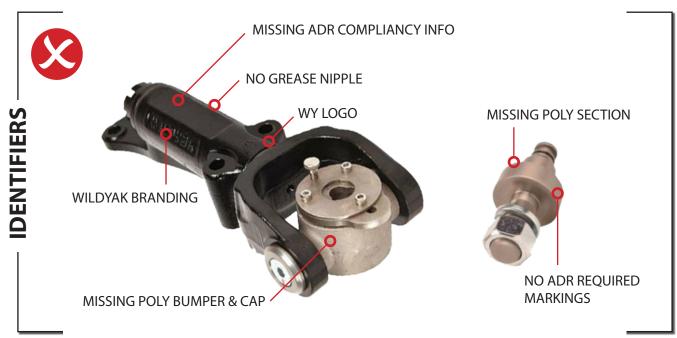

## **IDENTIFYING A COUNTERFEIT DO35**

With the popularity of the Cruisemaster™ DO35 coupling has come the occasional knock-off or counterfeit version. Over the last few years these have occasionally appeared in marketplaces such as Ebay posing as the legitimate product.

Below are the key factors in identifying a counterfeit DO35.

This information is provided as a guide only.
The details provided in this document are
accurate as of Nov 2023.

If you are uncertain of the authenticity of a product being identified as Cruisemaster™ please contact the Cruisemaster customer service team for further assistance.