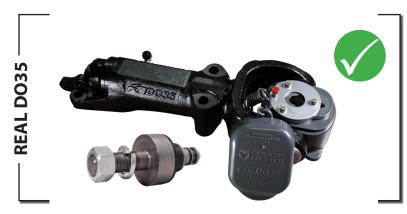

## **IDENTIFYING A COUNTERFEIT DO35**

With the popularity of the Cruisemaster™ DO35 coupling has come the occasional knock-off or counterfeit version. Over the last few years these have occasionally appeared in marketplaces such as Ebay posing as the legitimate product.

Below are the key factors in identifying a counterfeit DO35.

This information is provided as a guide only.
The details provided in this document are
accurate as of Nov 2023.

If you are uncertain of the authenticity of a product being identified as Cruisemaster™ please contact the Cruisemaster customer service team for further assistance.