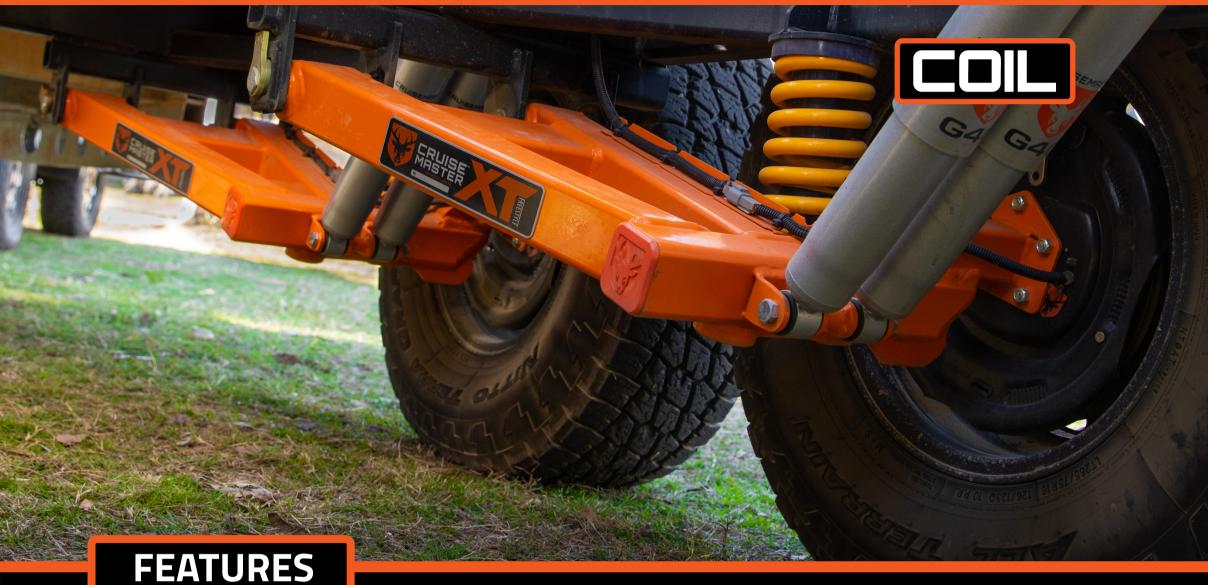

- X5K KING SPRINGS
- G35 OR G40 SHOCK ABSORBERS
- TWO HEIGHT OPTIONS (STRAIGHT AXLE OR DROP AXLE)
- 50MM STUB AXLES WITH REINFORCING PLATES
- POLYURETHANE BUMP STOPS & BUSHES
- CAMBER AND TOE ADJUSTMENT
- ELECTRIC DRUM BRAKES (10" OR 12") OR PREMIUM **VENTILATED HYDRAULIC DISC BRAKES (12")**
- BOLT ON DISC BRAKE CALIPER DESIGN ALLOWS FOR EASY 12" DRUM TO DISC RETROFITTABLE UPGRADES
- INBUILT CABLE MANAGEMENT WITH CABLE TRAY AND **HANDBRAKE GUIDE**
- A RANGE OF FINISHES AND STYLE OPTIONS INCLUDING PREMIUM 2 STAGE POWDER COATING
- + MORE
  - ► SEE IT IN ACTION ON YOUTUBE LEARN MORE AT CRUISEMASTER.COM.AU