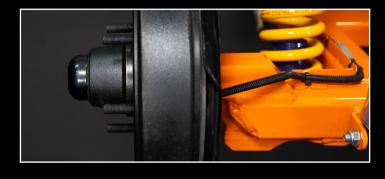

- X5K KING SPRINGS
- G35 OR G40 SHOCK ABSORBERS
- TWO HEIGHT OPTIONS (STRAIGHT AXLE OR DROP AXLE)
- 50MM STUB AXLES WITH REINFORCING PLATES
- POLYURETHANE BUMP STOPS & BUSHES
- CAMBER AND TOE ADJUSTMENT
- ELECTRIC DRUM BRAKES (10" OR 12") OR PREMIUM **VENTILATED HYDRAULIC DISC BRAKES (12")**
- BOLT ON DISC BRAKE CALIPER DESIGN ALLOWS FOR EASY 12" DRUM TO DISC RETROFITTABLE UPGRADES
- INBUILT CABLE MANAGEMENT WITH CABLE TRAY AND **HANDBRAKE GUIDE**
- A RANGE OF FINISHES AND STYLE OPTIONS INCLUDING PREMIUM 2 STAGE POWDER COATING
- + MORE
  - ► SEE IT IN ACTION ON YOUTUBE LEARN MORE AT CRUISEMASTER.COM.AU