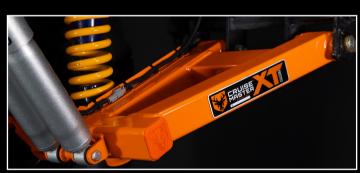

- X5K KING SPRINGS
- G35 OR G40 SHOCK ABSORBERS
- TWO HEIGHT OPTIONS (STRAIGHT AXLE OR DROP AXLE)
- 50MM STUB AXLES WITH REINFORCING PLATES
- POLYURETHANE BUMP STOPS & BUSHES
- CAMBER AND TOE ADJUSTMENT
- ELECTRIC DRUM BRAKES (10" OR 12") OR PREMIUM **VENTILATED HYDRAULIC DISC BRAKES (12")**
- BOLT ON DISC BRAKE CALIPER DESIGN ALLOWS FOR EASY 12" DRUM TO DISC RETROFITTABLE UPGRADES
- INBUILT CABLE MANAGEMENT WITH CABLE TRAY AND **HANDBRAKE GUIDE**
- A RANGE OF FINISHES AND STYLE OPTIONS INCLUDING PREMIUM 2 STAGE POWDER COATING
- + MORE
  - ► SEE IT IN ACTION ON YOUTUBE LEARN MORE AT CRUISEMASTER.COM.AU