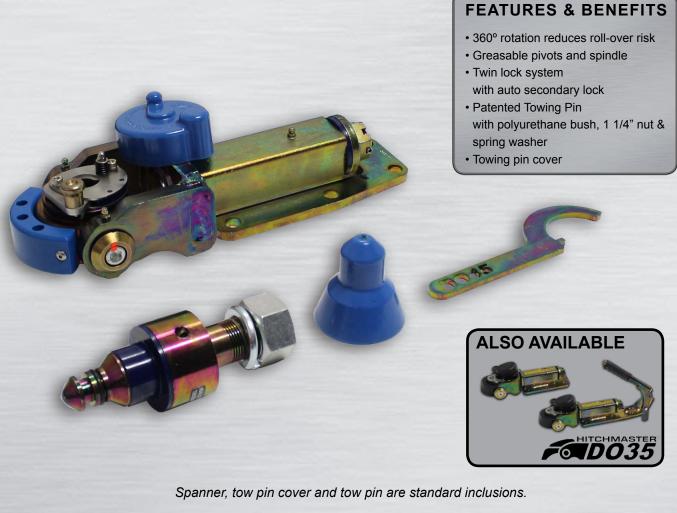

## HITCHMASTER®

The HITCHMASTER<sup>®</sup> DO45 coupling is the big brother of the HITCHMASTER<sup>®</sup> DO35. Caravans up to 4.5T (ATM) can have the benefits of a heavy-duty coupling.

This coupling also incorporates a double automatic locking mechanism, massive articulation in all directions and the patented self-aligning pin.

HITCHMASTER<sup>®</sup> DO45 comprises safety features such as the dust cover which ensures the coupling is locked and ready to go.

A front cushion is fitted to reduce any damage to the tow vehicle should the coupling process be taken a bit ambitiously. The drop-on system comes into its own when trying to couple up on uneven and soft surfaces. Tool free operation ensures hitching up the trailer is a fast and easy process.