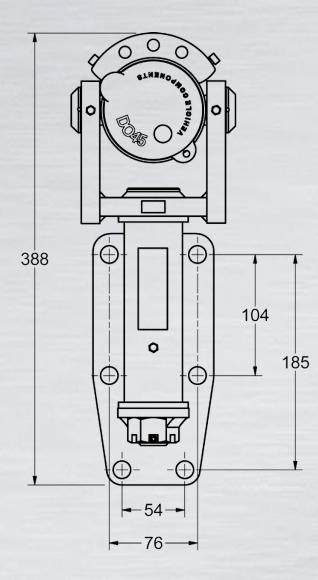

## HITCHMASTER®

The HITCHMASTER<sup>®</sup> DO45 coupling is the big brother of the HITCHMASTER<sup>®</sup> DO35. Caravans up to 4.5T (ATM) can have the benefits of a heavy-duty coupling.

This coupling also incorporates a double automatic locking mechanism, massive articulation in all directions and the patented self-aligning pin.