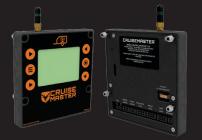

#### CONTROL PANEL + MOBILE APP.

Control the BCS via the compact control panel or download the Bluetooth Connected Mobile App. for additional flexibility when using the system.

While the system has convenient over-the-air updates, it does not rely on an internet signal for regular operation.

#### **ONBOARD DIAGNOSTICS**

The intelligence of the Cruisemaster™ BCM allows for onboard diagnostics to help fault find system concerns.

Below Systems are available as upgrade options offering advanced functionality via additional hardware and software updates.