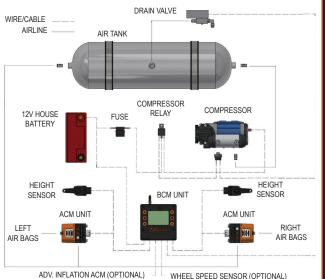

# INSTALLATION

This system includes a simple to fit wiring loom and introduces more direct air line paths to reduce the risk of incorrect installation or in field air leaks.

All powered elements connect directly to the rear of the BCM Control Panel via the wiring loom.

This system is fitted with an ACM Unit on both sides of the trailer. Air lines are run to these modules to control air supply.

# ABOUT BCS BODY CONTROL SYSTEM

Introducing Cruisemaster's™ Body Control System, the system behind our Next Gen. Air Suspension.

The Cruisemaster<sup>™</sup> Body Control System (BCS) isn't just introducing new air features and technologies to the world of caravan and trailer suspension, but we have designed a modular system that provides a platform for a range of advanced technologies.