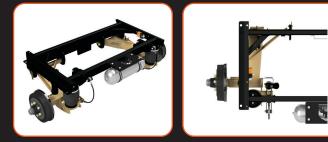

This system is fitted with an ACM Unit on both sides of the trailer. Air lines are run to these modules to control air supply.

# CRUISEMASTER<sup>TM</sup> AIR SUSPENSION

Cruisemaster has a long history with air suspension, releasing the first Cruisemaster Air Suspension Systems back in 2005.

Cruisemaster Air is available on both ATX and XT Suspension Systems.