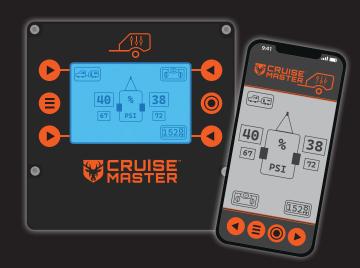

#### CONTROL PANEL + MOBILE APP.

Control the BCS via the compact control panel or download the Bluetooth Connected Mobile App. for additional flexibility when using the system.

While the system has convenient over-the-air updates, it does not rely on an internet signal for regular operation.

#### **3 ADJUSTMENT MODES**

MANUAL Allowing for manual adjustment of the left and right sides of the system.

Adjust to the correct travel

height with the push of

a button to ensure the

perfect ride every time.

#### **TYRE INFLATION**

Included with the system is a line out fitted with a quick release coupling, air hose and inflation wand. Allowing for basic tyre inflation.