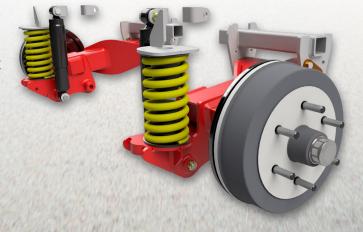

The 'single arm' design reduces weight whilst providing a stiff and strong platform with which to support your caravan or camper trailer. Cruisemaster™ CRS features the same King Springs as its bigger brothers and uses 30mm gas charged dampers to ensure maximum control.

## **FEATURES**

- Light weight fabricated arm
- Twin rate spring system with X5K King Springs
- 3155mm ride height
- Electric drum brakes
- Camber & Toe adjustment
- 30mm dual tube dampers in single or twin fitment
- Polyurethane bump stops & greaseable bushes
- Rat proven