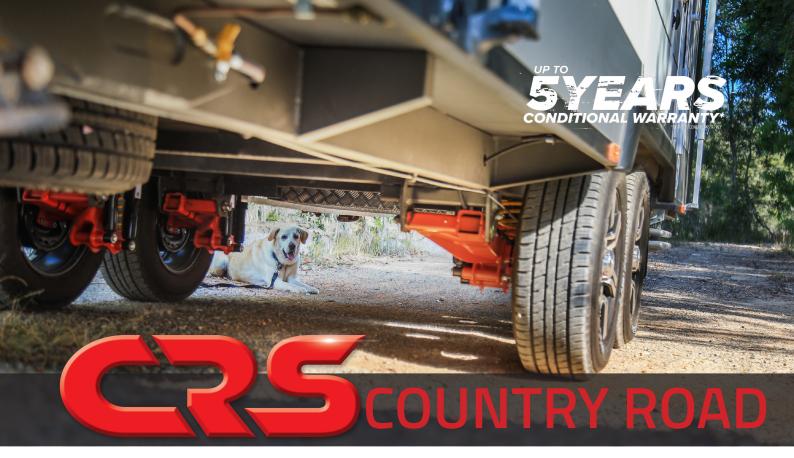

Cruisemaster™ CRS builds on the experience of the market leading Cruisemaster™ XT suspension, resulting in a lightweight package that is equally at home on the black top as it is on the dirt roads.

This suspension is designed for the explorer who wants to travel endless dirt roads in the Australian outback but does not plan on negotiating endless corrugations.

The 'single arm' design reduces weight whilst providing a stiff and strong platform with which to support your caravan or camper trailer. Cruisemaster™ CRS features the same King Springs as its bigger brothers and uses 30mm gas charged dampers to ensure maximum control.

Cruisemaster™ CRS gives the explorer the confidence to travel the vast interior of the Australian continent with a dirt road capable lightweight suspension package.